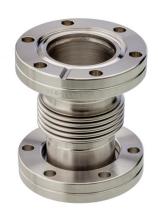

## Flexible Connectors (FX Series)

Flexible connectors are used to compensate for any misalignment between flanges that have to be linked together.

## Product Overview

- Manufactured to ISO standards
- UHV Clean
- · HV and UHV compatible
- All 304L stainless steel construction
- All tubulations are fully UHV compatible and bakeable to 450°C
- Hydroformed Bellows
- The MF series are supplied with one fixed and one rotatable flange.

All VACGEN's components allow quick, easy and repeatable leak free joints and are designed for complete modularity for building simple high vacuum backing or pumping lines.

| UHV Flexible Bellows Connectors (FX Series) |       |                     |                             |                                   |            |
|---------------------------------------------|-------|---------------------|-----------------------------|-----------------------------------|------------|
| DN Type                                     | OD mm | Free Length<br>A mm | Flange Alignment and number | Maximum Bakeout<br>Temperature °C | Order Code |
|                                             |       |                     |                             |                                   |            |
| DN19                                        | 34    | 180                 | 1 Fixed & 1 Rotatable       | 450                               | ZFX19F     |
| DN19                                        | 34    | 500                 | 1 Fixed & 1 Rotatable       | 450                               | ZFX19F5    |
| DN19                                        | 34    | 1000                | 1 Fixed & 1 Rotatable       | 450                               | ZFX19F10   |
| DN40                                        | 70    | 460                 | 1 Fixed & 1 Rotatable       | 450                               | ZFX25F     |
| DN40                                        | 70    | 750                 | 1 Fixed & 1 Rotatable       | 450                               | ZFX25F7    |
| DN40                                        | 70    | 1000                | 1 Fixed & 1 Rotatable       | 450                               | ZFX25F10   |
| DN40                                        | 70    | 460                 | 1 Fixed & 1 Rotatable       | 450                               | ZFX38F     |
| DN40                                        | 70    | 750                 | 1 Fixed & 1 Rotatable       | 450                               | ZFX38F7    |
| DN40                                        | 70    | 1000                | 1 Fixed & 1 Rotatable       | 450                               | ZFX38F10   |