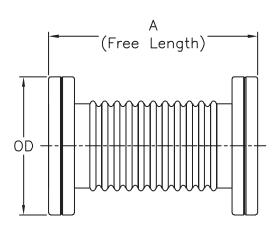

All VACGEN's components allow quick, easy and repeatable leak free joints and are designed for complete modularity for building simple high vacuum backing or pumping lines.

| UHV Flexible Bellows Connectors (FX Series) |       |                     |                             |                                   |            |
|---------------------------------------------|-------|---------------------|-----------------------------|-----------------------------------|------------|
| DN Type                                     | OD mm | Free Length<br>A mm | Flange Alignment and number | Maximum Bakeout<br>Temperature °C | Order Code |
|                                             |       |                     |                             |                                   |            |
| DN19                                        | 34    | 180                 | 1 Fixed & 1 Rotatable       | 450                               | ZFX19F     |
| DN19                                        | 34    | 500                 | 1 Fixed & 1 Rotatable       | 450                               | ZFX19F5    |
| DN19                                        | 34    | 1000                | 1 Fixed & 1 Rotatable       | 450                               | ZFX19F10   |
| DN40                                        | 70    | 460                 | 1 Fixed & 1 Rotatable       | 450                               | ZFX25F     |
| DN40                                        | 70    | 750                 | 1 Fixed & 1 Rotatable       | 450                               | ZFX25F7    |
| DN40                                        | 70    | 1000                | 1 Fixed & 1 Rotatable       | 450                               | ZFX25F10   |
| DN40                                        | 70    | 460                 | 1 Fixed & 1 Rotatable       | 450                               | ZFX38F     |
| DN40                                        | 70    | 750                 | 1 Fixed & 1 Rotatable       | 450                               | ZFX38F7    |
| DN40                                        | 70    | 1000                | 1 Fixed & 1 Rotatable       | 450                               | ZFX38F10   |