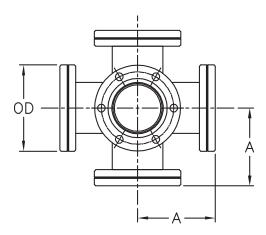

All VACGEN's components allow quick, easy and repeatable leak free joints and are designed for complete modularity for building simple high vacuum backing or pumping lines.

| UHV Six Way Crosses (BX6 Series) |       |                      |                       |                                   |                                          |            |
|----------------------------------|-------|----------------------|-----------------------|-----------------------------------|------------------------------------------|------------|
| DN Type                          | OD mm | Dimension<br>A<br>mm | Minimum<br>Bore<br>mm | Number of<br>Rotatable<br>Flanges | Alignment and<br>number of Fixed Flanges | Order Code |
|                                  |       |                      |                       |                                   |                                          |            |
| DN19                             | 34    | 38                   | 15.7                  | 3                                 | 3 Inline                                 | ZBX619RI   |
| DN19                             | 34    | 38                   | 15.7                  | 3                                 | 3 Straddled                              | ZBX619RS   |
| DN40                             | 70    | 63                   | 36.9                  | 3                                 | 3 Inline                                 | ZBX641RI   |
| DN40                             | 70    | 63                   | 36.9                  | 3                                 | 3 Straddled                              | ZBX641RS   |
| DN63                             | 114   | 105                  | 58.9                  | 3                                 | 3 Inline                                 | ZBX664RI   |
| DN63                             | 114   | 105                  | 58.9                  | 3                                 | 3 Straddled                              | ZBX664RS   |
| DN100                            | 152   | 135                  | 95.7                  | 3                                 | 3 Inline                                 | ZBX610RI   |
| DN100                            | 152   | 135                  | 95.7                  | 3                                 | 3 Straddled                              | ZBX610RS   |
| DN150                            | 203   | 167                  | 146.5                 | 3                                 | 3 Inline                                 | ZBX615RI   |
| DN150                            | 203   | 167                  | 146.5                 | 3                                 | 3 Straddled                              | ZBX615RS   |