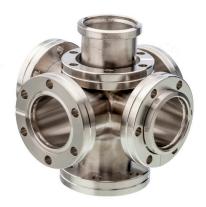

## Six Way Crosses (BX6 Series)

Six way flanged connector. A six way cross with ports equally spaced at 90° to each other. On each axis, one of the flanges is fixed and the other is rotatable.

## Product Overview

- Manufactured to ISO standards
- UHV Clean
- HV and UHV compatible
- All 304L stainless steel construction
- Internal TIG welded (where possible)
- All tubulations are fully UHV compatible and bakeable to 450°C
- The six way cross has one rotatable and one fixed flanges per axis, enabling flexibility for multiple product connection and orientation.
- The fixed flange can be welded with its bolt holes in an in-line or straddled configuration.