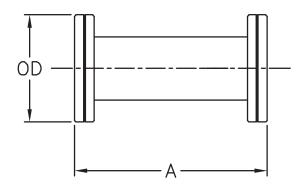

| UHV Straight Connectors (BS Series) |          |                   |               |                         |                    |                              |            |
|-------------------------------------|----------|-------------------|---------------|-------------------------|--------------------|------------------------------|------------|
| DN Type                             | OD<br>mm | Dimension<br>A mm | Tube OD<br>mm | Wall<br>Thickness<br>mm | Minimum<br>Bore mm | Flange Alignment<br>& number | Order Code |
|                                     |          |                   |               |                         |                    |                              |            |
| DN19                                | 34       | 76                | 19.1          | 1.22                    | 15.7               | 1 Fixed & 1 Rotatable        | ZBS19      |
| DN40                                | 70       | 126               | 41.3          | 1.63                    | 36.9               | 1 Fixed & 1 Rotatable        | ZBS41      |
| DN63                                | 114      | 210               | 63.5          | 1.63                    | 58.9               | 1 Fixed & 1 Rotatable        | ZBS64      |
| DN100                               | 152      | 270               | 101.6         | 1.63                    | 95.7               | 1 Fixed & 1 Rotatable        | ZBS10      |
| DN150                               | 203      | 333               | 152.4         | 1.63                    | 146.5              | 1 Fixed & 1 Rotatable        | ZBS15      |