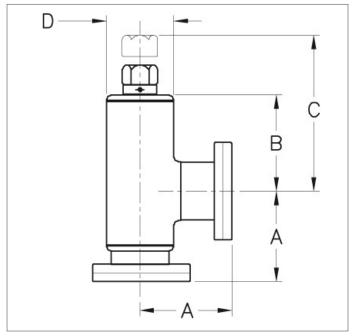

## CR and CRD All Metal Right Angled Valves

CR Series CRD Series

| All Metal Right Angled Valves - CR and CRD Series |                 |            |                               |              |         |         |         |         |                           |                              |            |  |  |
|---------------------------------------------------|-----------------|------------|-------------------------------|--------------|---------|---------|---------|---------|---------------------------|------------------------------|------------|--|--|
| DN Type                                           | Flange<br>OD mm | Tube<br>OD | Conduc-<br>tance<br>litre/sec | Construction | A<br>mm | B<br>mm | C<br>mm | D<br>mm | Bakeout<br>Temp°C<br>Open | Bakeout<br>Temp °C<br>Closed | Order Code |  |  |
| DN19                                              | Rotatable 34mm  | 19.1       | 5                             | Welded       | 38      | 59      | 86      | 22      | 450                       | 300                          | ZCR20R     |  |  |
| DN19                                              | Rotatable 34mm  | 19.1       | 5                             | Demountable  | 38      | 59      | 86      | 34      | 450                       | 300                          | ZCRD20R    |  |  |
| DN40                                              | Rotatable 70mm  | 41.3       | 34                            | Welded       | 63      | 69      | 109     | 49      | 450                       | 300                          | ZCR40R     |  |  |
| DN40                                              | Rotatable 70mm  | 41.3       | 34                            | Demountable  | 63      | 69      | 109     | 70      | 450                       | 300                          | ZCRD40R    |  |  |
| DN63                                              | Rotatable 114mm | 63.6       | 100                           | Welded       | 105     | 106     | 156     | 76      | 450                       | 300                          | ZCR60R     |  |  |
| DN63                                              | Rotatable 114mm | 63.6       | 100                           | Demountable  | 105     | 106     | 156     | 114     | 450                       | 300                          | ZCRD60R    |  |  |