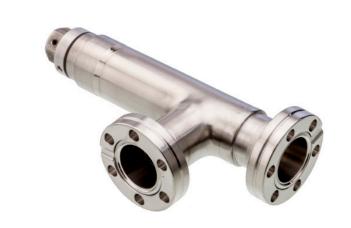

## CR and CRD All Metal Right Angled Valves

This range of valves are of right angled configuration, with a good conductance. The CR series comes with two body types, fully welded CR series or demountable CRD series.

## CR and CRD All Metal Right Angled Valves

CR Series CRD Series

| All Metal Right Angled Valves - CR and CRD Series |                 |            |                               |              |         |         |         |         |                           |                              |            |  |  |
|---------------------------------------------------|-----------------|------------|-------------------------------|--------------|---------|---------|---------|---------|---------------------------|------------------------------|------------|--|--|
| DN Type                                           | Flange<br>OD mm | Tube<br>OD | Conduc-<br>tance<br>litre/sec | Construction | A<br>mm | B<br>mm | C<br>mm | D<br>mm | Bakeout<br>Temp°C<br>Open | Bakeout<br>Temp °C<br>Closed | Order Code |  |  |
| DN19                                              | Rotatable 34mm  | 19.1       | 5                             | Welded       | 38      | 59      | 86      | 22      | 450                       | 300                          | ZCR20R     |  |  |
| DN19                                              | Rotatable 34mm  | 19.1       | 5                             | Demountable  | 38      | 59      | 86      | 34      | 450                       | 300                          | ZCRD20R    |  |  |
| DN40                                              | Rotatable 70mm  | 41.3       | 34                            | Welded       | 63      | 69      | 109     | 49      | 450                       | 300                          | ZCR40R     |  |  |
| DN40                                              | Rotatable 70mm  | 41.3       | 34                            | Demountable  | 63      | 69      | 109     | 70      | 450                       | 300                          | ZCRD40R    |  |  |
| DN63                                              | Rotatable 114mm | 63.6       | 100                           | Welded       | 105     | 106     | 156     | 76      | 450                       | 300                          | ZCR60R     |  |  |
| DN63                                              | Rotatable 114mm | 63.6       | 100                           | Demountable  | 105     | 106     | 156     | 114     | 450                       | 300                          | ZCRD60R    |  |  |