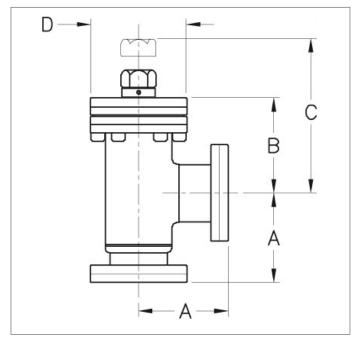

## CR and CRD All Metal Right Angled Valves

CR Series CRD Series

| All Metal Right Angled Valves - CR and CRD Series |                 |            |                               |              |         |         |         |         |                           |                              |            |  |  |
|---------------------------------------------------|-----------------|------------|-------------------------------|--------------|---------|---------|---------|---------|---------------------------|------------------------------|------------|--|--|
| DN Type                                           | Flange<br>OD mm | Tube<br>OD | Conduc-<br>tance<br>litre/sec | Construction | A<br>mm | B<br>mm | C<br>mm | D<br>mm | Bakeout<br>Temp°C<br>Open | Bakeout<br>Temp °C<br>Closed | Order Code |  |  |
| DN19                                              | Rotatable 34mm  | 19.1       | 5                             | Welded       | 38      | 59      | 86      | 22      | 450                       | 300                          | ZCR20R     |  |  |
| DN19                                              | Rotatable 34mm  | 19.1       | 5                             | Demountable  | 38      | 59      | 86      | 34      | 450                       | 300                          | ZCRD20R    |  |  |
| DN40                                              | Rotatable 70mm  | 41.3       | 34                            | Welded       | 63      | 69      | 109     | 49      | 450                       | 300                          | ZCR40R     |  |  |
| DN40                                              | Rotatable 70mm  | 41.3       | 34                            | Demountable  | 63      | 69      | 109     | 70      | 450                       | 300                          | ZCRD40R    |  |  |
| DN63                                              | Rotatable 114mm | 63.6       | 100                           | Welded       | 105     | 106     | 156     | 76      | 450                       | 300                          | ZCR60R     |  |  |
| DN63                                              | Rotatable 114mm | 63.6       | 100                           | Demountable  | 105     | 106     | 156     | 114     | 450                       | 300                          | ZCRD60R    |  |  |